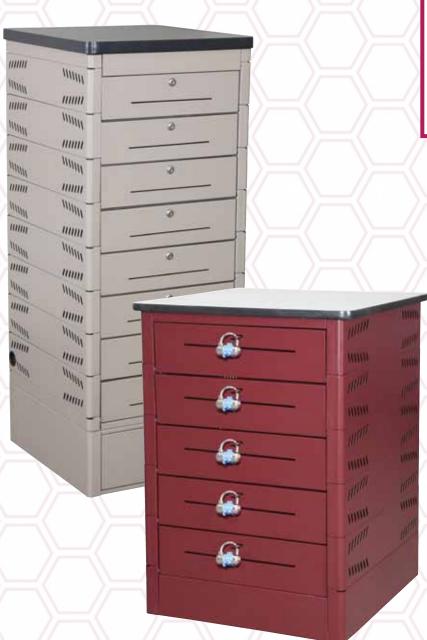

## MailStak™

The MailStak<sup>™</sup> is designed as a secure mailroom solution. Each compartment locks individually, making the unit ideal for housing private mailboxes in a public area. Great for teacher and employee lounges, government buildings, and virtually any other type of mailroom where individual, secure mailboxes are needed.

- Oversized mail slot in the front of each unit for inserting mail without opening the unit.
- Three lock options available: key lock, electronic code lock, and hasp for padlocks.
- Optional laminate top is available to create a convenient work surface.
- Available in 19 standard colors to match any decor.
- Optional electric gives the MailStak™ 2 outlets per tier, making it ideal to store and charge personal electronics, like cell phones and laptops.