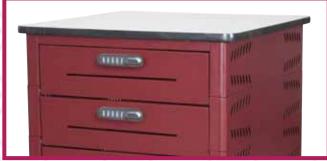

- Oversized mail slot in the front of each unit for inserting mail without opening the unit.
- Three lock options available: key lock, electronic code lock, and hasp for padlocks.
- Optional laminate top is available to create a convenient work surface.
- Available in 19 standard colors to match any decor.
- Optional electric gives the MailStak™ 2 outlets per tier, making it ideal to store and charge personal electronics, like cell phones and laptops.